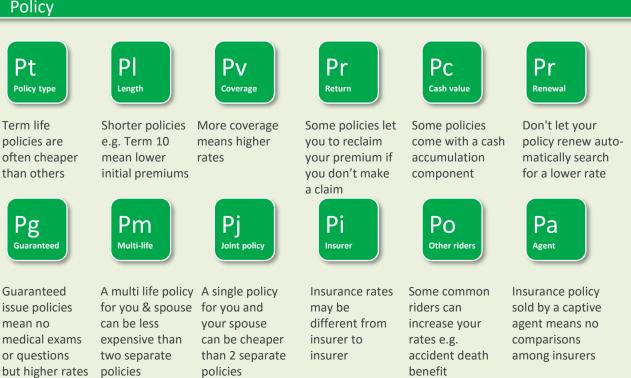

## **Periodic Table of Life Insurance Savings**

Understanding what aspects increase or decrease costs of a life insurance policy is very important because it means that you will be able to make sure that your family and loved ones have enough financial protection should anything happen to you.